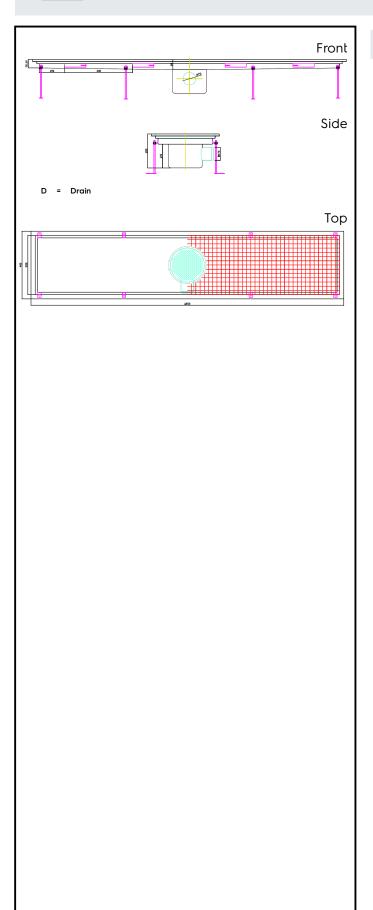

Floor Drains and Collecting Tanks Floor Drain with Stainless Steel Grate and Central Drain - Horizontal outlet 400x1850 mm

| ITEM #  |   |
|---------|---|
| MODEL # |   |
| NAME #  |   |
| SIS #   |   |
| AIA #   | _ |
| AIA #   | - |

328069 (FDD40185)

Floor Drainage Channel with stainless steel grate, central drain - horizontal outlet, 400x1850

## **Key Information:**

External dimensions, Width:

328069 (FDD40185)1850 mmExternal dimensions, Depth:400 mmExternal dimensions, Height:200 mmNet weight:25 kg